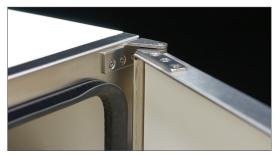

**Pivot Hinge** 

A high quality, stainless steel pivot hinge allows the door to swing freely, opening to 180°.