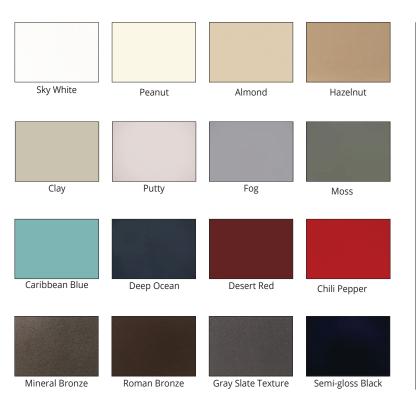

## POWDERCOAT & WOOD OPTIONS

In addition to our standard offering, other powdercoat and wood colors are available.

African Teak Natural

African Teak White Wash

African Teak Driftwood

African Teak Ebony

#### **Textured Powdercoat**

Premier's Powdercoat finishes are available on all stainless doors and on the stainless frame of wood doors. Shown here, this fine texture matte finish creates an elegant look when paired with Teak wood.

Above: Gray Slate Texture and African Teak Natural

Polished and Brushed Stainless Combination

A slant edge detail in polished stainless steel, brings a sophisticated sparkle to this door and drawer style. Creating subtle contrast is the brushed stainless steel center panel.

#### STATE-OF-THE-ART-MATERIALS

Stainless Steel, Powder-coat Colors and Textures, various Wood Species and a variety of Stainless Steel Decorative Hardware options are included as design choices offered by Premier.