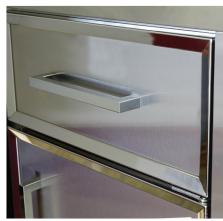

Above: Gray Slate Texture and African Teak Natural

Polished and Brushed Stainless Combination

A slant edge detail in polished stainless steel, brings a sophisticated sparkle to this door and drawer style. Creating subtle contrast is the brushed stainless steel center panel.