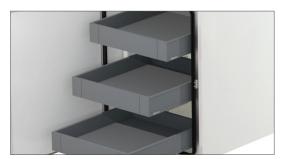

#### **Roll-out Shelf**

Roll-out shelves consist of a powder-coated metal drawer box on full extension, soft close, under mount drawer track.