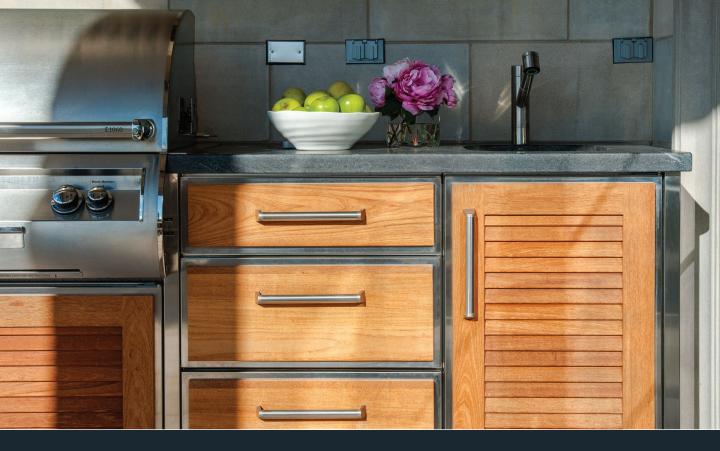

Premier's Outdoor Cabinetry Collection is unmatched in the industry. Smartly engineered and beautifully crafted, our outdoor cabinetry boasts a waterproof, weathertight case. And, while our gasket seal insures product performance in all types of weather, our selection of wood, metal, and powercoat options provide a style choice for every client.

## DOOR STYLES

Premier offers both stainless steel and wood door styles. Steel doors are available in a powdercoat finish.

## MATERIAL COMBINATIONS & TEXTURES

Material combinations are one of the style details that make Premier Outdoor Cabinetry unique. Wood and stainless, wood and powdercoat, brushed and polished metal are all stunning design options.