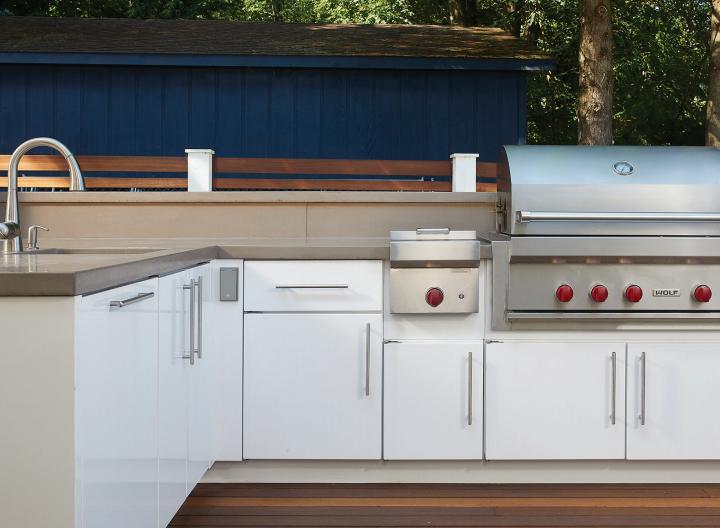

Premier's Outdoor Cabinetry Collection is unmatched in the industry. Smartly engineered and beautifully crafted, our outdoor cabinetry boasts a waterproof, weathertight case. And, while our gasket seal insures product performance in all types of weather, our selection of wood, metal, and powercoat options provide a style choice for every client.

## DOOR STYLES

Premier offers both stainless steel and wood door styles. Steel doors are available in a powdercoat finish.

## SPECIALTY CABINETS

It's not just about the grill any more. Today's outdoor kitchens also incorporate power burners, warming drawers and even a microwave. For spaces that don't have natural gas, we have a specially designed propane tank cabinet. With solutions for all your appliance and component needs, Premier Outdoor Cabinetry is the perfect choice.