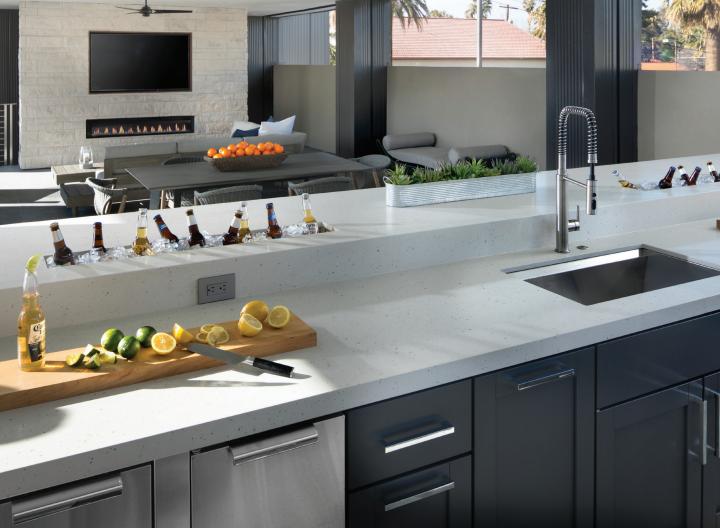

Premier's Outdoor Cabinetry Collection is unmatched in the industry. Smartly engineered and beautifully crafted, our outdoor cabinetry boasts a waterproof, weathertight case. And, while our gasket seal insures product performance in all types of weather, our selection of wood, metal, and powercoat options provide a style choice for every client.

## SPECIALTY CABINETS

It's not just about the grill any more. Today's outdoor kitchens also incorporate power burners, warming drawers and even a microwave. For spaces that don't have natural gas, we have a specially designed propane tank cabinet. With solutions for all your appliance and component needs, Premier Outdoor Cabinetry is the perfect choice.