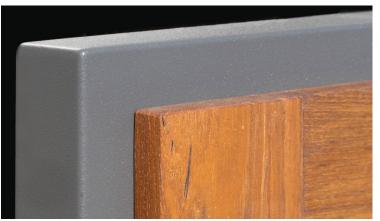

#### **Textured Powdercoat**

Premier's Powdercoat finishes are available on all stainless doors and on the stainless frame of wood doors. Shown here, this fine texture matte finish creates an elegant look when paired with Teak wood.

Above: Gray Slate Texture and African Teak Natural

Polished and Brushed Stainless Combination

A slant edge detail in polished stainless steel, brings a sophisticated sparkle to this door and drawer style. Creating subtle contrast is the brushed stainless steel center panel.