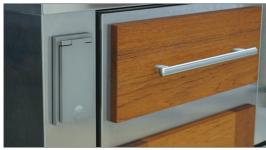

## MATERIAL COMBINATIONS & TEXTURES

Material combinations are one of the style details that make Premier Outdoor Cabinetry unique. Wood and stainless, wood and powdercoat, brushed and polished metal are all stunning design options.

#### **Textured Powdercoat**

Premier's Powdercoat finishes are available on all stainless doors and on the stainless frame of wood doors. Shown here, this fine texture matte finish creates an elegant look when paired with Teak wood.

Above: Gray Slate Texture and African Teak Natural

Polished and Brushed Stainless Combination

A slant edge detail in polished stainless steel, brings a sophisticated sparkle to this door and drawer style. Creating subtle contrast is the brushed stainless steel center panel.