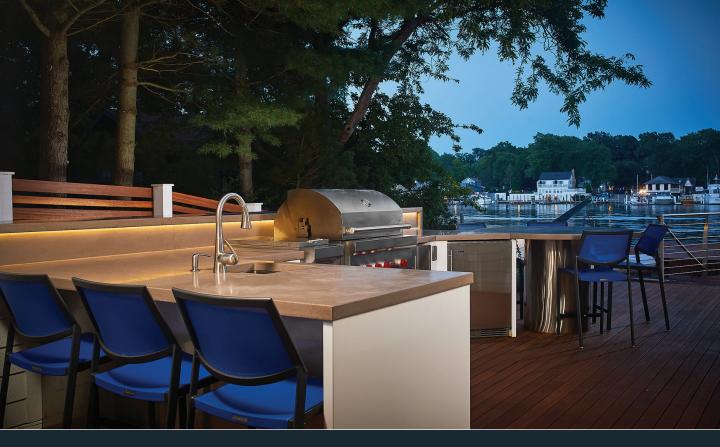

## Weatherproof, Durable, Beautifully Crafted

We love to spend time outdoors. As a result, our homes are expanding to include outdoor living and entertaining spaces. Function has become an important aspect of those spaces and kitchens are part of the plan.

Premier's Outdoor Cabinetry Collection is unmatched in the industry. Smartly engineered and beautifully crafted, our outdoor cabinetry boasts a waterproof, weathertight case. And, while our gasket seal insures product performance in all types of weather, our selection of wood, metal, and powercoat options provide a style choice for every client.

## SPECIALTY CABINETS

It's not just about the grill any more. Today's outdoor kitchens also incorporate power burners, warming drawers and even a microwave. For spaces that don't have natural gas, we have a specially designed propane tank cabinet. With solutions for all your appliance and component needs, Premier Outdoor Cabinetry is the perfect choice.

## BEAUTIFULLY MADE AND DURABLE

Crafted in the tradition of fine cabinet making, Premier's Outdoor Cabinet Collection brings a sophistication and performance that is unmatched in the industry, while meeting the demands of an outside environment.