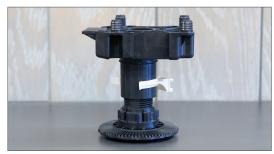

#### Leveling Leg

An adjustable leg, with attaching clip for toe material, allows for easy, level, installation.

**Earth Magnet** 

A high-powered Earth Magnet keeps doors and drawers tightly closed to ensure a completely watertight seal.