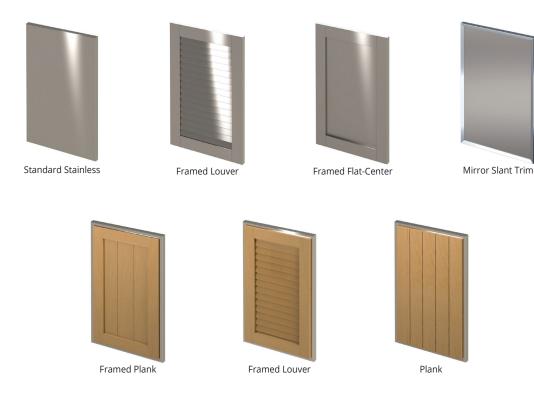

## DOOR STYLES

Premier offers both stainless steel and wood door styles. Steel doors are available in a powdercoat finish.