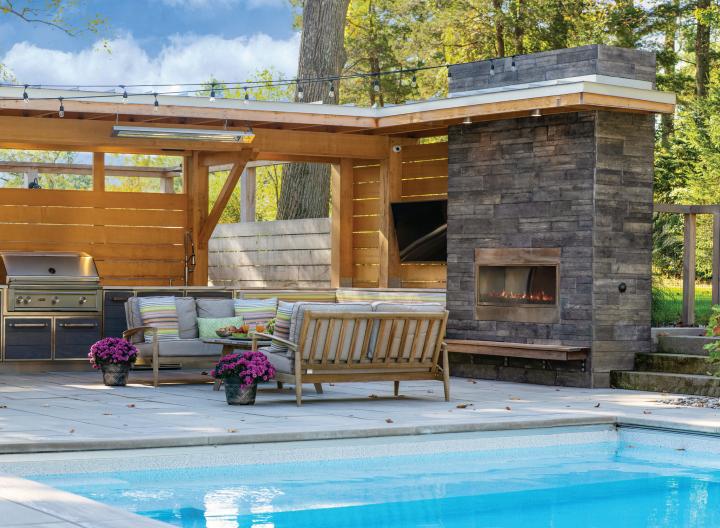

## Weatherproof, Durable, Beautifully Crafted

We love to spend time outdoors. As a result, our homes are expanding to include outdoor living and entertaining spaces. Function has become an important aspect of those spaces and kitchens are part of the plan.

## SPECIALTY CABINETS

It's not just about the grill any more. Today's outdoor kitchens also incorporate power burners, warming drawers and even a microwave. For spaces that don't have natural gas, we have a specially designed propane tank cabinet. With solutions for all your appliance and component needs, Premier Outdoor Cabinetry is the perfect choice.

## BEAUTIFULLY MADE AND DURABLE

Crafted in the tradition of fine cabinet making, Premier's Outdoor Cabinet Collection brings a sophistication and performance that is unmatched in the industry, while meeting the demands of an outside environment.