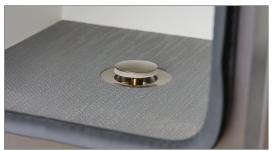

#### Floor Drain

A push-to-open floor drain is a modification that can be made to your cabinet. The drain sits flush when closed.