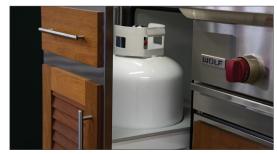

Propane Storage

Mounted on full-extension heavy duty drawer slides, the propane tank is secure, easily accessible, and beautifully concealed.