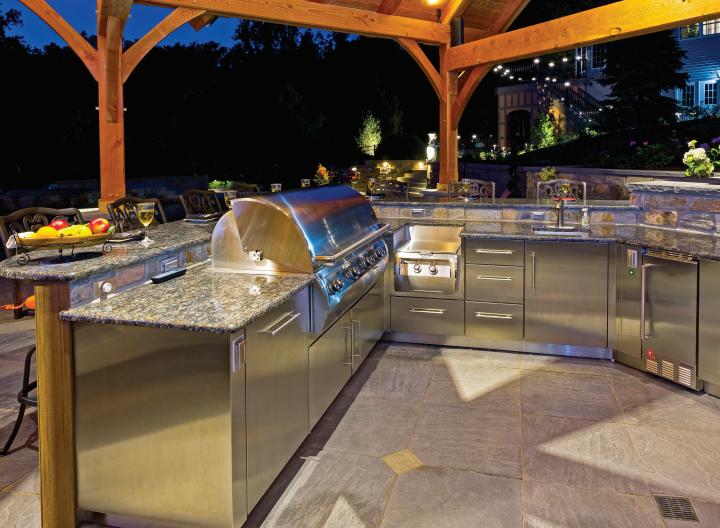

## Weatherproof, Durable, Beautifully Crafted

We love to spend time outdoors. As a result, our homes are expanding to include outdoor living and entertaining spaces. Function has become an important aspect of those spaces and kitchens are part of the plan.

Premier's Outdoor Cabinetry Collection is unmatched in the industry. Smartly engineered and beautifully crafted, our outdoor cabinetry boasts a waterproof, weathertight case. And, while our gasket seal insures product performance in all types of weather, our selection of wood, metal, and powercoat options provide a style choice for every client.

## SPECIALTY CABINETS

It's not just about the grill any more. Today's outdoor kitchens also incorporate power burners, warming drawers and even a microwave. For spaces that don't have natural gas, we have a specially designed propane tank cabinet. With solutions for all your appliance and component needs, Premier Outdoor Cabinetry is the perfect choice.