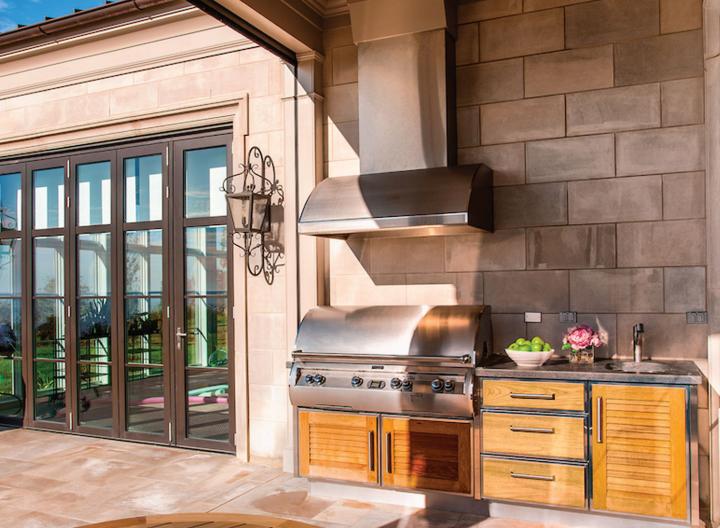

Premier's Outdoor Cabinetry Collection is unmatched in the industry. Smartly engineered and beautifully crafted, our outdoor cabinetry boasts a waterproof, weathertight case. And, while our gasket seal insures product performance in all types of weather, our selection of wood, metal, and powercoat options provide a style choice for every client.

## DOOR STYLES

Premier offers both stainless steel and wood door styles. Steel doors are available in a powdercoat finish.

## MATERIAL COMBINATIONS & TEXTURES

Material combinations are one of the style details that make Premier Outdoor Cabinetry unique. Wood and stainless, wood and powdercoat, brushed and polished metal are all stunning design options.

## SPECIALTY CABINETS

It's not just about the grill any more. Today's outdoor kitchens also incorporate power burners, warming drawers and even a microwave. For spaces that don't have natural gas, we have a specially designed propane tank cabinet. With solutions for all your appliance and component needs, Premier Outdoor Cabinetry is the perfect choice.